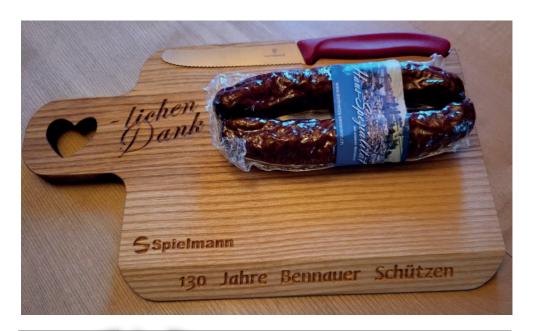

Wir haben einen attraktiven Schiessplan auf unserer sechs Scheiben-Anlage erstellt: Vereinsstich, Jubiläumsstich, Gruppenstich und Auszahlungsstich - alles nur mit 16 Schuss. Es ist ein Nehmen und Geben, ich habe einige Ranglisten angesehen - ca. 80% Kranzquote, 20% bekommen nichts! Darum habe ich mir einen speziellen Jubiläumsstich ausgedacht. Ich sponsore eine Erinnerungsgabe\* für alle Schützen, auch für die 20%.

#### Stichsponsor: Spielmann Waffen, Schänis

Gewehr alle Gewehre

Kosten Fr. 10.00

Scheibe A 10

Stich Schuss 3 – 10 vom Vereinsstich, maximum 80 Punkte

Auszeichnungen Jeder erhält einen Preis

Limiten A D E

0-71 0-67 0-65 Jubiläumsbrättli mit Messer

72–78 68–76 66–75 Jubiläumsbrättli mit Messer und Wurst 79–80 77–80 76–80 Jubiläumsbrättli mit Messer, Wurst und Wein